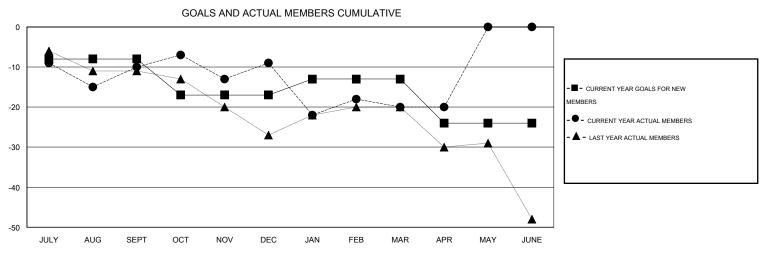

## GMT: ED LECIUS LOCATION NEW YORK

| GMT CA 1 |
|----------|
|----------|

|               |                  | Clubs               |                            |                             | Members               |                    |                            |                              |                             |  |
|---------------|------------------|---------------------|----------------------------|-----------------------------|-----------------------|--------------------|----------------------------|------------------------------|-----------------------------|--|
|               | RESU             | LTS FOR 2013-2014   |                            |                             | RESULTS FOR 2013-2014 |                    |                            |                              |                             |  |
| QUARTER       | NEW CLUB<br>GOAL | ACTUAL NEW<br>CLUBS | ACTUAL<br>DROPPED<br>CLUBS | ACTUAL NET<br>GAIN/<br>LOSS | QUARTER               | NEW MEMBER<br>GOAL | ACTUAL TOTAL MEMBERS ADDED | ACTUAL<br>DROPPED<br>MEMBERS | ACTUAL NET<br>GAIN/<br>LOSS |  |
| JULY/AUG/SEPT | 0                | 0                   | 0                          | 0                           | JULY/AUG/SEPT         | -8                 | 10                         | 20                           | -10                         |  |
| OCT/NOV/DEC   | 0                | 0                   | 0                          | 0                           | OCT/NOV/DEC           | -9                 | 34                         | 33                           | 1                           |  |
| JAN/FEB/MAR   | 0                | 0                   | 0                          | 0                           | JAN/FEB/MAR           | 4                  | 18                         | 29                           | -11                         |  |
| APR/MAY/JUNE  | 0                | 0                   | 0                          | 0                           | APR/MAY/JUNE          | -11                | 5                          | 5                            | 0                           |  |

## GOALS AND ACTUAL NEW CLUBS CUMULATIVE

| DROPPED CLUBS: 0 |    | 25 CLUBS OF 36 ADDED 1 OR MORE NEW MEMBERS | GENDER DISTRIBUTION   |              |     |
|------------------|----|--------------------------------------------|-----------------------|--------------|-----|
|                  |    | NEW MEMBERS                                | MALE                  | 787 (73.90%) |     |
|                  |    |                                            | FEMALE                | 278 (26.10%) |     |
| DROPPED MEMBERS  |    |                                            |                       |              |     |
| DECEASED         | 9  | CLICK HERE FOR HEALTH                      |                       |              | 192 |
| CLUB CANCELLED 0 |    | ASSESSMENT DATA                            | FAMILY UNIT MEMBERS   |              |     |
| OTHER            | 78 |                                            | HEAD OF HOUSEHOLD     |              | 93  |
| TOTAL            | 87 |                                            | NON-HEAD OF HOUSEHOLD |              |     |